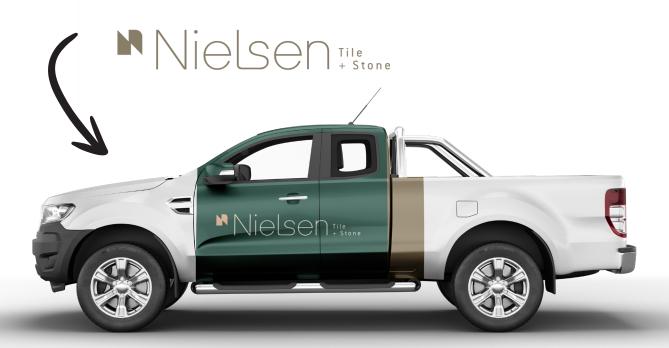

Send this to the print/sign company When it comes to your vehicle signage/logo embroidery for work shirts.

# **VECTOR PRINT FILES FOR VEHICLE SIGNAGE AND WORK SHIRTS**

You will recieve files you can use for your work vehicle signage. These include

Vector working files - EPS

Send these files to your local signwriter of choice. Or we can create a design for you.