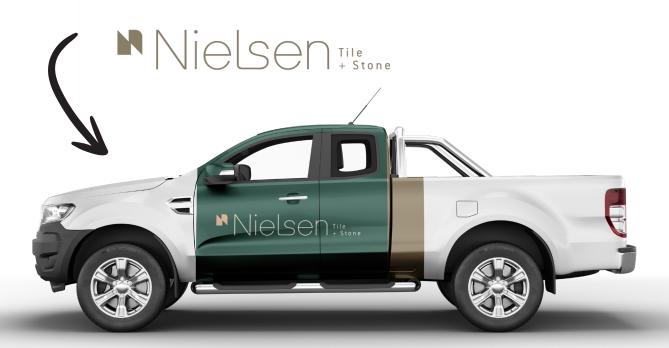

#### **PRINT FILES**

High Res Formats (Print Ready) - EPS, PDF These include Digital Files for work Vehicle Signage, and shirts

Send this to the print/sign company When it comes to your vehicle signage/logo embroidery for work shirts.

## **VECTOR PRINT FILES FOR VEHICLE SIGNAGE AND WORK SHIRTS**

You will recieve files you can use for your work vehicle signage. These include

Vector working files - EPS

Send these files to your local signwriter of choice. Or we can create a design for you.