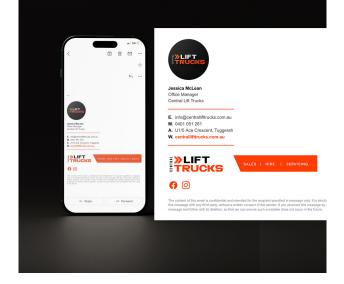

### EMAIL SIGNATURE (WITH HYPERLINKS)

A clickable email signature is placed at the end of emails, underneath your sign off. It includes information that helps recipients continue their customer journey In a nutshell, a clickable email signature is a great marketing tactic.